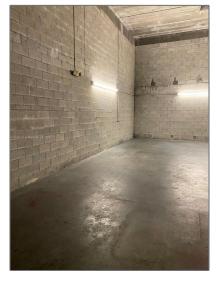

## **Basic Details**

| Property Type:                 | Commercial Sale                                     |
|--------------------------------|-----------------------------------------------------|
| Property Sub<br>Type:          | Mixed Use                                           |
| Listing Type:                  | For Sale                                            |
| Listing ID:                    | A11698377                                           |
| Price:                         | \$2,200                                             |
| Year Built:                    | 2004                                                |
| Built up area:                 | 1,080 Sqft                                          |
| $\checkmark$ Type of Business: | Office/warehouse<br>Combination, Warehouse<br>Space |
|                                |                                                     |