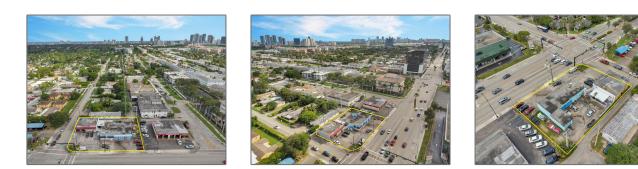

# Commercial Land

- 1010 N Federal Hwy, Hallandale Beach, Florida 33009

# Address Map

| Country:       | US                           |  |
|----------------|------------------------------|--|
| State:         | FL                           |  |
| County:        | <b>Broward County</b>        |  |
| City:          | Hallandale Beach             |  |
| Zipcode:       | 33009                        |  |
| Street:        | 1010 N Federal<br>Hwy        |  |
| Street Number: | 1010                         |  |
| Building Name: | ATLANTIC SHORES<br>DIXIE HIG |  |
| Floor Number:  | 0                            |  |
| Longitude:     | W81° 51' 27.4''              |  |
| Latitude:      | N25° 59' 47''                |  |
| Parcel Number: | 514222131330                 |  |
|                |                              |  |

| Zoning: | CENTRAL |
|---------|---------|
|         |         |