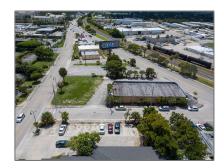

# Commercial Land

- 1800 S Dixie Hwy & 1706 18th Ave, Lake Worth, Florida 33460

### Address Map

Country:

| State:         | FL                                  |
|----------------|-------------------------------------|
| County:        | Palm Beach County                   |
| City:          | Lake Worth                          |
| Zipcode:       | 33460                               |
| Street:        | 1800 S Dixie Hwy &<br>1706 18th Ave |
| Street Number: | 1800 S Dixie Hwy &<br>1706          |
| Building Name: | SOUTH PALM<br>PARK                  |
| Floor Number:  | 0                                   |
| Longitude:     | W81° 56' 48.2''                     |

US

Latitude: **N26° 35' 39.3''** 

Parcel Number: **3843443405000055** 

1

Zoning: MU-DH (c

\_