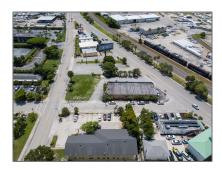

# Commercial Land

- 1800 S Dixie Hwy & 1706 18th Ave, Lake Worth, Florida 33460

### Address Map

Country:

| State:         | FL                                  |
|----------------|-------------------------------------|
| County:        | Palm Beach County                   |
| City:          | Lake Worth                          |
| Zipcode:       | 33460                               |
| Street:        | 1800 S Dixie Hwy &<br>1706 18th Ave |
| Street Number: | 1800 S Dixie Hwy &<br>1706          |
| Building Name: | SOUTH PALM<br>PARK                  |
| Floor Number:  | 0                                   |
| Longitude:     | W81° 56' 48.2''                     |

US

Latitude: **N26° 35' 39.3''** 

Parcel Number: **3843443405000055** 

1

Zoning: MU-DH (c

\_