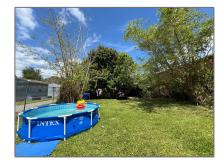

# Commercial Land

- 145 NE 80th Ter, Miami, Florida 33138

#### **Basic Details**

| Property Type:        | Commercial Land    |  |
|-----------------------|--------------------|--|
| Property Sub<br>Type: | Income/multifamily |  |
| Listing Type:         | For Sale           |  |
| Listing ID:           | A11696720          |  |
| Price:                | \$1,350,000        |  |
| Lot Area:             | <b>0.25 Acre</b>   |  |