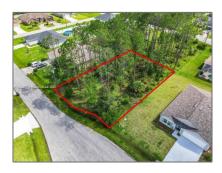

# Commercial Land

- 5 KALVERTON CT, Palm Coast, Florida 32164

Other, None

### **Basic Details**

**Commercial Land** Property Type: Listing Type: **For Sale** Listing ID: A11680011 \$65,000 Price: Lot Area: **0.23** Acre

## Address Map

| Country:       | US                      |  |
|----------------|-------------------------|--|
| State:         | FL                      |  |
| County:        | Flagler County          |  |
| City:          | Palm Coast              |  |
| Zipcode:       | 32164                   |  |
| Street:        | 5 KALVERTON CT          |  |
| Street Number: | 5                       |  |
| Floor Number:  | 0                       |  |
| Longitude:     | W82° 46' 5.1''          |  |
| Latitude:      | N29° 26' 33.4''         |  |
| Parcel Number: | 0711317065002500<br>120 |  |
| Zanin n        | CED 2                   |  |

Zoning: SFR-2

| - |  |  |  |
|---|--|--|--|
|   |  |  |  |
|   |  |  |  |
|   |  |  |  |
|   |  |  |  |
|   |  |  |  |
|   |  |  |  |
|   |  |  |  |
|   |  |  |  |
|   |  |  |  |
|   |  |  |  |
|   |  |  |  |
|   |  |  |  |
|   |  |  |  |
|   |  |  |  |
|   |  |  |  |
|   |  |  |  |
|   |  |  |  |
|   |  |  |  |
|   |  |  |  |