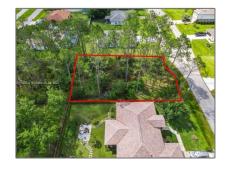

# Commercial Land

- 5 KALVERTON CT, Palm Coast, Florida 32164

Other, None

### **Basic Details**

**Commercial Land** Property Type: Listing Type: **For Sale** Listing ID: A11680011 \$65,000 Price: Lot Area: **0.23** Acre

## Address Map

| Country:       | US                      |  |
|----------------|-------------------------|--|
| State:         | FL                      |  |
| County:        | Flagler County          |  |
| City:          | Palm Coast              |  |
| Zipcode:       | 32164                   |  |
| Street:        | 5 KALVERTON CT          |  |
| Street Number: | 5                       |  |
| Floor Number:  | 0                       |  |
| Longitude:     | W82° 46' 5.1''          |  |
| Latitude:      | N29° 26' 33.4''         |  |
| Parcel Number: | 0711317065002500<br>120 |  |
| Zanin n        | CED 2                   |  |

Zoning: SFR-2

| - |  |  |  |
|---|--|--|--|
|   |  |  |  |
|   |  |  |  |
|   |  |  |  |
|   |  |  |  |
|   |  |  |  |
|   |  |  |  |
|   |  |  |  |
|   |  |  |  |
|   |  |  |  |
|   |  |  |  |
|   |  |  |  |
|   |  |  |  |
|   |  |  |  |
|   |  |  |  |
|   |  |  |  |
|   |  |  |  |
|   |  |  |  |
|   |  |  |  |
|   |  |  |  |