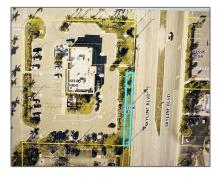

# **Commercial Land**

- HOME DEPOT C/E, Cape Coral, Florida 33914

## Address Map

| Country:       | US                  |  |
|----------------|---------------------|--|
| State:         | FL                  |  |
| County:        | Lee County          |  |
| City:          | Cape Coral          |  |
| Zipcode:       | 33914               |  |
| Street:        | HOME DEPOT C/E      |  |
| Floor Number:  | 0                   |  |
| Longitude:     | E0° 0' 0''          |  |
| Latitude:      | N0° 0' 0''          |  |
| Parcel Number: | 10517287            |  |
| Zoning:        | <b>RIGHT OF WAY</b> |  |