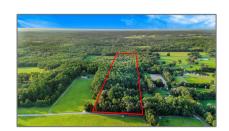

# Commercial Land

- 00 NW 193rd Street, Ocala, Florida 32667

Septic Tank, None

#### **Basic Details**

| Property Type:        | <b>Commercial Land</b> |  |
|-----------------------|------------------------|--|
| Property Sub<br>Type: | Agriculture            |  |
| Listing Type:         | For Sale               |  |
| Listing ID:           | A11697631              |  |
| Price:                | \$249,900              |  |
| Lot Area:             | 18.53 Acre             |  |