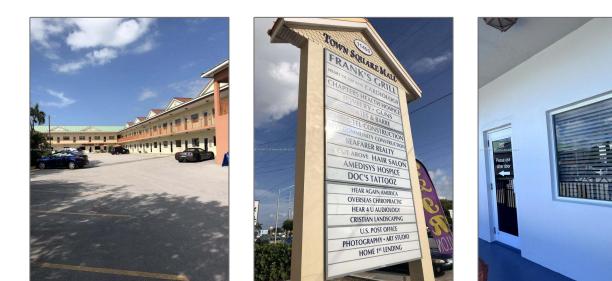

## **Commercial Sale**

- 11400 Overseas Hwy, Marathon, Florida 33050

|                | Hwy                                                      |  |
|----------------|----------------------------------------------------------|--|
| Street Number: | 11400                                                    |  |
| Floor Number:  | 0                                                        |  |
| Longitude:     | W82° 57' 58.7''                                          |  |
| Latitude:      | N24° 43' 49.5''                                          |  |
| Unit Number:   | 207/208                                                  |  |
| Direction:     | US-1 to Town<br>Square Mall, unit is<br>on the top floor |  |
| Parcel Number: | 00334860-000000                                          |  |
| Zoning:        | UC                                                       |  |