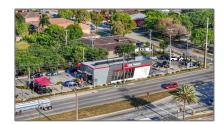

# Commercial Sale

-  $1080~\mathrm{NW}~31\mathrm{st}$  Ave, Fort Lauderdale, Florida 33311

# Property Type: Commercial Sale Property Sub Special Purpose Type: Listing Type: For Sale Listing ID: A11391502 Price: \$2,900,000 Year Built: 2022

3,000 Sqft

Automotive

## Address Map

Built up area:

Type of Business:

| Country:       | US                    |  |
|----------------|-----------------------|--|
| State:         | FL                    |  |
| County:        | <b>Broward County</b> |  |
| City:          | Fort Lauderdale       |  |
| Zipcode:       | 33311                 |  |
| Street:        | 1080 NW 31st Ave      |  |
| Street Number: | 1080                  |  |
| Floor Number:  | 0                     |  |
| Longitude:     | W81° 48' 49.1''       |  |
| Latitude:      | N26° 8' 15.2''        |  |
|                |                       |  |