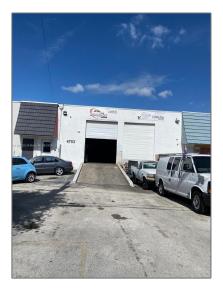

## **Commercial Sale**

- 4753 NW 72nd Ave # 4753, Miami, Florida 33166

## **Basic Details**

| Property Type:        | <b>Commercial Sale</b> |
|-----------------------|------------------------|
| Property Sub<br>Type: | Industrial             |
| Listing Type:         | For Sale               |
| Listing ID:           | A11696023              |
| Price:                | \$1,370,000            |
| Year Built:           | 1980                   |
| Built up area:        | 4,212 Sqft             |
| √ Type of Business    | Industrial             |

## Address Map

| Country: | US                |  |
|----------|-------------------|--|
| State:   | FL                |  |
| County:  | Miami-Dade County |  |
| City:    | Miami             |  |
| Zipcode: | 33166             |  |
| Street:  | 4753 NW 72nd Ave  |  |