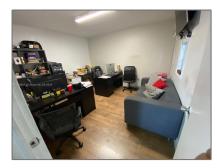

## **Basic Details**

| Property Type:        | <b>Commercial Sale</b> |
|-----------------------|------------------------|
| Property Sub<br>Type: | Industrial             |
| Listing Type:         | For Sale               |
| Listing ID:           | A11696023              |
| Price:                | \$1,370,000            |
| Year Built:           | 1980                   |
| Built up area:        | 4,212 Sqft             |
| √ Type of Business    | Industrial             |