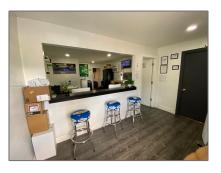

## **Basic Details**

| Property Type:        | <b>Commercial Sale</b> |
|-----------------------|------------------------|
| Property Sub<br>Type: | Industrial             |
| Listing Type:         | For Sale               |
| Listing ID:           | A11696023              |
| Price:                | \$1,370,000            |
| Year Built:           | 1980                   |
| Built up area:        | 4,212 Sqft             |
| √ Type of Business    | Industrial             |