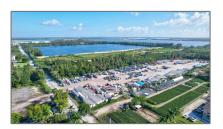

# Commercial Land

- 16891 NW 122nd Ave, Hialeah, Florida 33018

#### **Basic Details**

| Property Type:        | <b>Commercial Land</b> |  |  |
|-----------------------|------------------------|--|--|
| Property Sub<br>Type: | Agriculture            |  |  |
| Listing Type:         | For Sale               |  |  |
| Listing ID:           | A11696935              |  |  |
| Price:                | \$20,000,000           |  |  |
| Lot Area:             | 9.74 Acre              |  |  |

## Address Map

Parcel Number:

| Country:       | US                       |  |
|----------------|--------------------------|--|
| State:         | FL                       |  |
| County:        | <b>Miami-Dade County</b> |  |
| City:          | Hialeah                  |  |
| Zipcode:       | 33018                    |  |
| Street:        | 16891 NW 122nd<br>Ave    |  |
| Street Number: | 16891                    |  |
| Building Name: | FLA FRUIT LAND<br>CO SUB |  |
| Floor Number:  | 0                        |  |
| Longitude:     | W81° 36′ 10.2″           |  |
| Latitude:      | N25° 55' 36.4"           |  |
|                |                          |  |