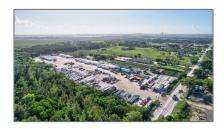

# Commercial Land

- 16891 NW 122nd Ave, Hialeah, Florida 33018

#### **Basic Details**

| Property Type:        | <b>Commercial Land</b> |  |  |
|-----------------------|------------------------|--|--|
| Property Sub<br>Type: | Agriculture            |  |  |
| Listing Type:         | For Sale               |  |  |
| Listing ID:           | A11696935              |  |  |
| Price:                | \$20,000,000           |  |  |
| Lot Area:             | 9.74 Acre              |  |  |

## Address Map

Parcel Number:

| Country:       | US                       |  |
|----------------|--------------------------|--|
| State:         | FL                       |  |
| County:        | <b>Miami-Dade County</b> |  |
| City:          | Hialeah                  |  |
| Zipcode:       | 33018                    |  |
| Street:        | 16891 NW 122nd<br>Ave    |  |
| Street Number: | 16891                    |  |
| Building Name: | FLA FRUIT LAND<br>CO SUB |  |
| Floor Number:  | 0                        |  |
| Longitude:     | W81° 36′ 10.2″           |  |
| Latitude:      | N25° 55' 36.4"           |  |
|                |                          |  |