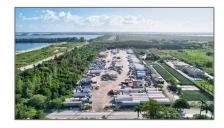

# Commercial Land

- 16891 NW 122nd Ave, Hialeah, Florida 33018

#### **Basic Details**

| Property Type:        | <b>Commercial Land</b> |  |  |
|-----------------------|------------------------|--|--|
| Property Sub<br>Type: | Agriculture            |  |  |
| Listing Type:         | For Sale               |  |  |
| Listing ID:           | A11696935              |  |  |
| Price:                | \$20,000,000           |  |  |
| Lot Area:             | 9.74 Acre              |  |  |

## Address Map

Parcel Number:

| Country:       | US                       |  |
|----------------|--------------------------|--|
| State:         | FL                       |  |
| County:        | <b>Miami-Dade County</b> |  |
| City:          | Hialeah                  |  |
| Zipcode:       | 33018                    |  |
| Street:        | 16891 NW 122nd<br>Ave    |  |
| Street Number: | 16891                    |  |
| Building Name: | FLA FRUIT LAND<br>CO SUB |  |
| Floor Number:  | 0                        |  |
| Longitude:     | W81° 36′ 10.2″           |  |
| Latitude:      | N25° 55' 36.4"           |  |
|                |                          |  |