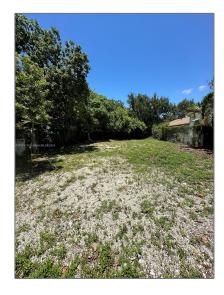

# Commercial Land

- 161 NE 58th St, Miami, Florida 33137

#### **Basic Details**

| Property Type: | <b>Commercial Land</b> |
|----------------|------------------------|
| Listing Type:  | For Sale               |
| Listing ID:    | A11601114              |
| Price:         | \$375,000              |
| Lot Area:      | 4,250 Acre             |

#### Features

✓ Lot Features: Less Than 1 Acre, City Location
✓ Sewer: Public Sanitation

Water Front: 1