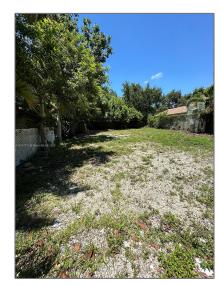

# Commercial Land

- 161 NE 58th St, Miami, Florida 33137

#### **Basic Details**

| Property Type: | <b>Commercial Land</b> |
|----------------|------------------------|
| Listing Type:  | For Sale               |
| Listing ID:    | A11601114              |
| Price:         | \$375,000              |
| Lot Area:      | 4,250 Acre             |

#### Features

✓ Lot Features: Less Than 1 Acre, City Location
✓ Sewer: Public Sanitation

Water Front: 1