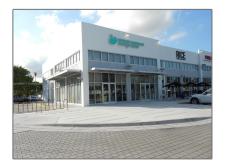

## Commercial Sale

- 1950 NW 87 ave, Doral, Florida 33172





## **Basic Details**

| Property Type:                 | Commercial Sale           |
|--------------------------------|---------------------------|
| Property Sub<br>Type:          | Retail                    |
| Listing Type:                  | For Sale                  |
| Listing ID:                    | A11696471                 |
| Price:                         | \$39                      |
| Year Built:                    | 2015                      |
| Built up area:                 | 5,039 Sqft                |
| $\checkmark$ Type of Business: | Retail Space, Strip Store |

## Features

-

|              | Heating System: | Central Electric                              |
|--------------|-----------------|-----------------------------------------------|
|              | Cooling S