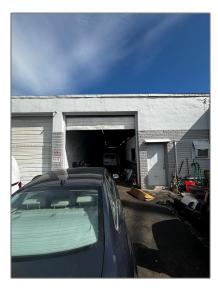

## Commercial Sale

- 528 S Dixie Hwy E, Pompano Beach, Florida 33060

## **Basic Details**

| Property Type:        | <b>Commercial Sale</b>                         |
|-----------------------|------------------------------------------------|
| Property Sub<br>Type: | Industrial                                     |
| Listing Type:         | For Sale                                       |
| Listing ID:           | A11638097                                      |
| Price:                | \$925,000                                      |
| Year Built:           | 1962                                           |
| Lot Area:             | <b>0.15</b> Acre                               |
| Built up area:        | 4,400 Sqft                                     |
| √ Type of Busines     | Commercial/residential Income, Warehouse Space |