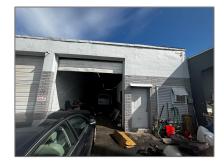

## Commercial Sale

- 528 S Dixie Hwy E, Pompano Beach, Florida 33060

## **Basic Details**

| Property Type:        | <b>Commercial Sale</b>                         |
|-----------------------|------------------------------------------------|
| Property Sub<br>Type: | Industrial                                     |
| Listing Type:         | For Sale                                       |
| Listing ID:           | A11638097                                      |
| Price:                | \$925,000                                      |
| Year Built:           | 1962                                           |
| Lot Area:             | <b>0.15</b> Acre                               |
| Built up area:        | 4,400 Sqft                                     |
| √ Type of Busines     | Commercial/residential Income, Warehouse Space |