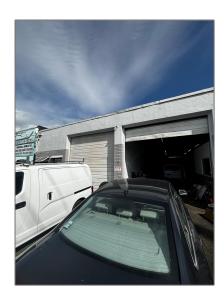

## Commercial Sale

- 528 S Dixie Hwy E, Pompano Beach, Florida 33060

## **Basic Details**

| Property Type:        | <b>Commercial Sale</b>                         |
|-----------------------|------------------------------------------------|
| Property Sub<br>Type: | Industrial                                     |
| Listing Type:         | For Sale                                       |
| Listing ID:           | A11638097                                      |
| Price:                | \$925,000                                      |
| Year Built:           | 1962                                           |
| Lot Area:             | <b>0.15</b> Acre                               |
| Built up area:        | 4,400 Sqft                                     |
| √ Type of Busines     | Commercial/residential Income, Warehouse Space |