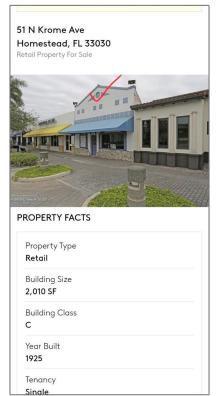

## **Commercial Sale**

- 51 N Krome Ave, Homestead, Florida 33030

## **Basic Details**

| Property Type:        | <b>Commercial Sale</b>                                             |
|-----------------------|--------------------------------------------------------------------|
| Property Sub<br>Type: | Mixed Use                                                          |
| Listing Type:         | For Sale                                                           |
| Listing ID:           | A11696355                                                          |
| Price:                | \$680,000                                                          |
| Year Built:           | 1982                                                               |
| Built up area:        | 2,010 Sqft                                                         |
| ✓ Type of Business    | Office/warehouse<br>Combination,<br>Store/warehouse<br>Combination |

## Address Map

Country:

| State:         | FL                |  |
|----------------|-------------------|--|
| County:        | Miami-Dade County |  |
| City:          | Homestead         |  |
| Zipcode:       | 33030             |  |
| Street:        | 51 N Krome Ave    |  |
| Street Number: | 51                |  |
| Floor Number:  | 0                 |  |
| Longitude:     | W81° 31' 22.6''   |  |
| Latitude:      | N25° 28' 14.9''   |  |
| Parcel Number: | 10-79-18-006-0051 |  |
| Zoning:        | 6300              |  |