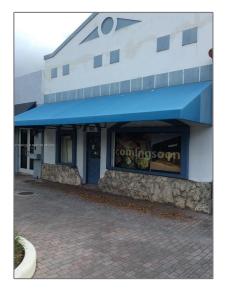

## **Commercial Sale**

- 51 N Krome Ave, Homestead, Florida 33030

## **Basic Details**

| Property Type:        | <b>Commercial Sale</b>                                             |
|-----------------------|--------------------------------------------------------------------|
| Property Sub<br>Type: | Mixed Use                                                          |
| Listing Type:         | For Sale                                                           |
| Listing ID:           | A11696355                                                          |
| Price:                | \$680,000                                                          |
| Year Built:           | 1982                                                               |
| Built up area:        | 2,010 Sqft                                                         |
| ✓ Type of Business    | Office/warehouse<br>Combination,<br>Store/warehouse<br>Combination |