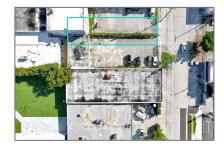

# Commercial Land

- 523 NW 28th St, Miami, Florida 33127

## Address Map

| Country:                | US                |  |  |
|-------------------------|-------------------|--|--|
| State:                  | FL                |  |  |
| County:                 | Miami-Dade County |  |  |
| City:                   | Miami             |  |  |
| Zipcode:                | 33127             |  |  |
| Street:                 | 523 NW 28th St    |  |  |
| Street Number:          | 523               |  |  |
| Building Name:          | 523 NW 28th St    |  |  |
| Floor Number:           | 0                 |  |  |
| Longitude:              | W81° 47' 46''     |  |  |
| Latitude:               | N25° 48' 11.4"    |  |  |
| Parcel Number:          | 01-31-25-024-2770 |  |  |
| Zoning:                 | 7000              |  |  |
| √ Street pre Direction: | Nw                |  |  |