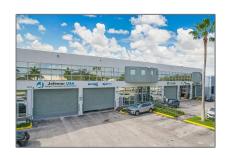

# Commercial Land

- 2200 NW 102nd Ave, Doral, Florida 33172

N25° 47' 39.7"

Direction: Luxury Office Space

with Warehouse at Doral. 5,550 Square

Feet.

Parcel Number: **35-30-32-018-0100** 

Zoning: **7700** 

√ Street pre Direction:

Nw