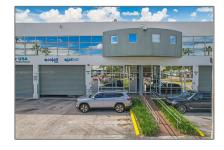

# Commercial Land

- 2200 NW 102nd Ave, Doral, Florida 33172

N25° 47' 39.7"

Direction: Luxury Office Space

with Warehouse at Doral. 5,550 Square

Feet.

Parcel Number: **35-30-32-018-0100** 

Zoning: **7700** 

√ Street pre Direction:

Nw