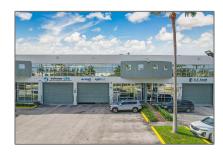

# Commercial Land

- 2200 NW 102nd Ave, Doral, Florida 33172

N25° 47' 39.7"

Direction: Luxury Office Space

with Warehouse at Doral. 5,550 Square

Feet.

Parcel Number: **35-30-32-018-0100** 

Zoning: **7700** 

√ Street pre Direction:

Nw