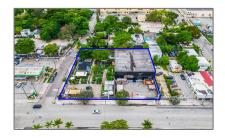

## **Commercial Sale**

- 2600 & 2626 NE 2nd Ave, Miami, Florida 33137

1

## Address Map

| Country:       | US                        |  |
|----------------|---------------------------|--|
| State:         | FL                        |  |
| County:        | Miami-Dade County         |  |
| City:          | Miami                     |  |
| Zipcode:       | 33137                     |  |
| Street:        | 2600 & 2626 NE<br>2nd Ave |  |
| Street Number: | 2600 & 2626               |  |
| Floor Number:  | 0                         |  |
| Longitude:     | W81° 48' 31.2''           |  |