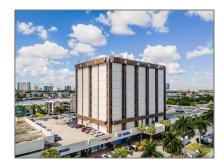

## Commercial Sale

- 2500 E Hallandale Beach Blvd, Hallandale Beach, Florida 33009

Street Number: 2500

Building Name: Millennium Plaza at

Hallandale

| Floor Number:           | 0               |
|-------------------------|-----------------|
| Longitude:              | W81° 52' 31.7'' |
| Latitude:               | N25° 59' 8.2"   |
| Parcel Number:          | 514226080070    |
| Zoning:                 | ССВ             |
| √ Street pre Direction: | Е               |