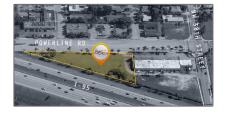

# Commercial Land

- N Powerline Rd, Oakland Park, Florida 33309

### Address Map

| Country:       | US                    |  |
|----------------|-----------------------|--|
| State:         | FL                    |  |
| County:        | <b>Broward County</b> |  |
| City:          | Oakland Park          |  |
| Zipcode:       | 33309                 |  |
| Street:        | N Powerline Rd        |  |
| Building Name: | GOOGE PLAT NO 1       |  |
| Floor Number:  | 0                     |  |
| Longitude:     | E0° 0' 0''            |  |
| Latitude:      | N0° 0' 0''            |  |
| Parcel Number: | 494221380010          |  |
| Zoning:        | PRZD                  |  |
|                |                       |  |