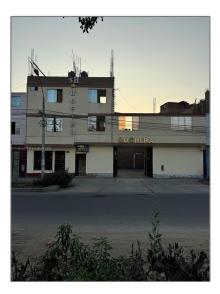

# **Commercial Land**

- 4809 Alfredo Mendiola, Pennsylvania 15304

| Latitude:      | N0° 0' 0''                                                                                           |  |
|----------------|------------------------------------------------------------------------------------------------------|--|
| Direction:     | At Km 17.50<br>Panamericana<br>North, going north<br>before Naranjal<br>highway on the left<br>side. |  |
| Parcel Number: | NA                                                                                                   |  |
| Zoning:        | Commercial                                                                                           |  |