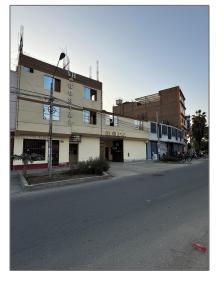

# **Commercial Land**

- 4809 Alfredo Mendiola, Pennsylvania 15304

| Latitude:      | N0° 0' 0''                                                                                           |  |
|----------------|------------------------------------------------------------------------------------------------------|--|
| Direction:     | At Km 17.50<br>Panamericana<br>North, going north<br>before Naranjal<br>highway on the left<br>side. |  |
| Parcel Number: | NA                                                                                                   |  |
| Zoning:        | Commercial                                                                                           |  |