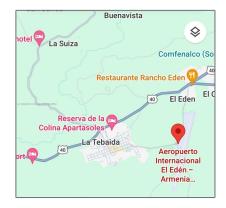

### Address Map

Water Front:

| Country:       | US                                           |  |
|----------------|----------------------------------------------|--|
| State:         | FL                                           |  |
| County:        | OUTSIDE of Florida                           |  |
| Zipcode:       | 633027                                       |  |
| Street:        | Via Panamericana                             |  |
| Floor Number:  | 0                                            |  |
| Longitude:     | E0° 0' 0''                                   |  |
| Latitude:      | N0° 0' 0''                                   |  |
| Direction:     | Use GPS, located 3 minutes from the airport. |  |
| Parcel Number: | 000000000357                                 |  |
| Zoning:        | N/A                                          |  |