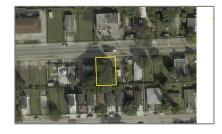

# Commercial Land

- 2948 NW 46th St, Miami, Florida 33142

### Address Map

| Country:       | US                       |  |
|----------------|--------------------------|--|
| State:         | FL                       |  |
| County:        | <b>Miami-Dade County</b> |  |
| City:          | Miami                    |  |
| Zipcode:       | 33142                    |  |
| Street:        | 2948 NW 46th St          |  |
| Street Number: | 2948                     |  |
| Building Name: | ROOSEVELT PARK           |  |
| Floor Number:  | 0                        |  |
| Longitude:     | W81° 45' 23.3''          |  |
| Latitude:      | N25° 48' 58.4"           |  |
|                |                          |  |

Direction: Take NW 27th Ave

North, on NW 46th ST make a left turn

and half a block down you will see the parcel on your right between a SFR and a Multifamily complex.

Parcel Number: 30-31-21-026-0370

Zoning: **6400** 