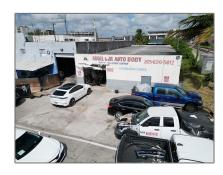

## Commercial Sale

- 1109 E 23rd St, Hialeah, Florida 33013

Year Built: 1958

Built up area: 3,800 Sqft

Type of Business:

Warehouse Space