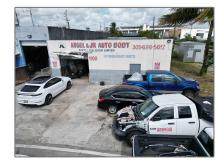

## Commercial Sale

- 1109 E 23rd St, Hialeah, Florida 33013

Year Built: 1958

Built up area: 3,800 Sqft

Type of Business:

Warehouse Space