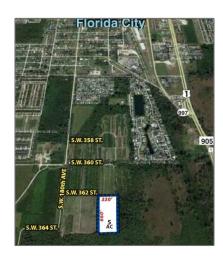

# Commercial Land

- 17850 SW 362 ST, Florida City, Florida 33034

### Address Map

| Country:      | US                |
|---------------|-------------------|
| State:        | FL                |
| County:       | Miami-Dade County |
| City:         | Florida City      |
| Zipcode:      | 33034             |
| Street:       | 17850 SW 362 ST   |
| Floor Number: | 0                 |
| Longitude:    | E0° 0' 0''        |
| Latitude:     | N0° 0' 0''        |
| Direction:    | Please use GPS.   |