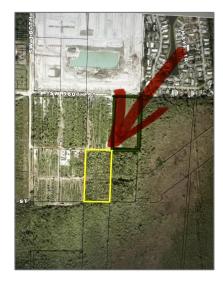

# Commercial Land

- 17850 SW 362 ST, Florida City, Florida 33034

### Address Map

| Country:      | US                |
|---------------|-------------------|
| State:        | FL                |
| County:       | Miami-Dade County |
| City:         | Florida City      |
| Zipcode:      | 33034             |
| Street:       | 17850 SW 362 ST   |
| Floor Number: | 0                 |
| Longitude:    | E0° 0' 0''        |
| Latitude:     | N0° 0' 0''        |
| Direction:    | Please use GPS.   |