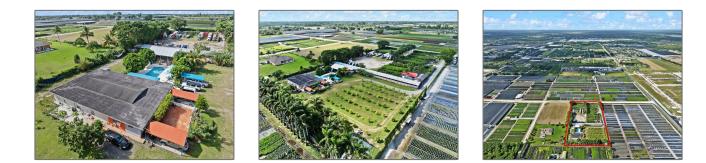

# Commercial Land

- 20235 SW 172nd Ave, Miami, Florida 33187

### **Basic Details**

| Property Type:        | <b>Commercial Land</b> |
|-----------------------|------------------------|
| Property Sub<br>Type: | Agriculture            |
| Listing Type:         | For Sale               |
| Listing ID:           | A11693219              |
| Price:                | \$1,450,000            |
| Lot Area:             | 4.70 Acre              |

#### Features

| √ Fence:        | Fenced                                                 |
|-----------------|--------------------------------------------------------|
| ✓ Lot Features: | Other Location, 2.5-5<br>Acres, Sprinklers,<br>Nursery |
| √ Sewer:        | Septic Tank                                            |
| Water Front:    | 1                                                      |