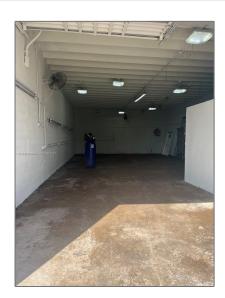

#### Property Type: **Commercial Sale Property Sub** Retail Type: Listing Type: **For Sale** Listing ID: A11694402 \$5,900 Price: Year Built: **1960** Built up area: 5,940 Sqft Type of Business: Retail Space, Mini Warehouse