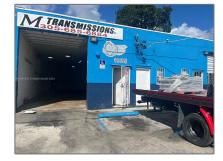

# Commercial Sale

- 1001 E 43rd St # 2, Hialeah, Florida 33013

#### Property Type: **Commercial Sale Property Sub** Retail Type: Listing Type: **For Sale** Listing ID: A11694402 \$5,900 Price: Year Built: **1960** Built up area: 5,940 Sqft Type of Business: Retail Space, Mini Warehouse