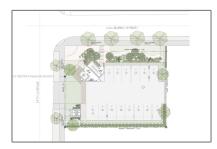

### **Features**

√ Lot Features:

Less Than 1 Acre, City
Location, Corner
Location, Corner Lot,
Central Business District,
Regular Lot

√

Sewer:

Public Sanitation

1

US