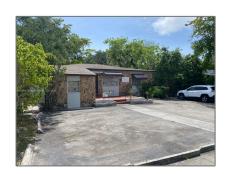

# Commercial Land

- 307 S 24th Ave, Hollywood, Florida 33020









#### **Basic Details**

Property Type: Commercial Land

Listing Type: For Sale

Listing ID: A11693794

Price: \$1,200,000

Lot Area: 0.18 Acre

### **Features**

√ Lot Features:

Less Than 1 Acre, City
Location, Corner
Location, Corner Lot,
Central Business District,
Regular Lot

√

Sewer:

Public Sanitation

1

US

Water Front:

## **Appliances**

J/

Utilities:

Sewer Connected, Water Connected, Electricity Connected, Electricity Available, Sewer Available, Water Available, Underground Utilities

## Address Map

Country:

| •              |                       |  |
|----------------|-----------------------|--|
| State:         | FL                    |  |
| County:        | <b>Broward County</b> |  |
| City:          | Hollywood             |  |
| Zipcode:       | 33020