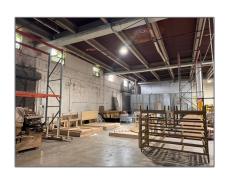

Built up area: 114,000 Sqft

Type of Business:

Store/warehouse Combination, Warehouse Space