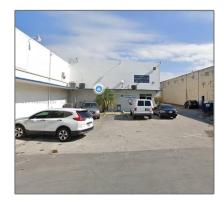

## Commercial Sale

- 705 E 10 Av, Hialeah, Florida 33010

## Address Map

Country: US

State: FL

County: Miami-Dade County

City: Hialeah

Zipcode: **33010** 

Street: **705 E 10 Av** 

Street Number: 705