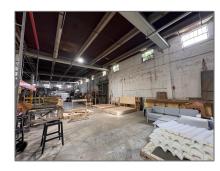

Built up area: 114,000 Sqft

Type of Business:

Store/warehouse Combination, Warehouse Space