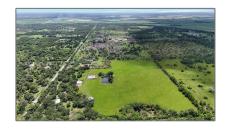

# Commercial Land

- EVERHIGH ACRES RD, Clewiston, Florida 33440

#### **Features**

√ Lot Features: Other Location, 25-50 Acres

Water Front: 1

Parcel Number: 1324330A00001000

00

Zoning: PASTURE/AG

\_