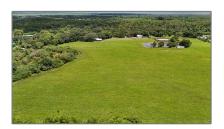

# Commercial Land

- EVERHIGH ACRES RD, Clewiston, Florida 33440

#### **Features**

√ Lot Features: Other Location, 25-50 Acres

Water Front: 1

Parcel Number: 1324330A00001000

00

Zoning: PASTURE/AG

\_