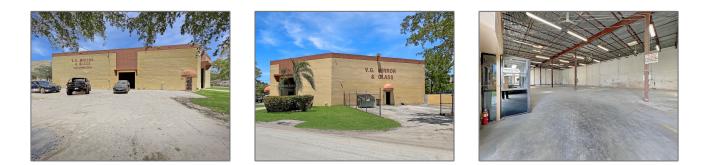

## Commercial Sale

- 2300 NW 34th Ave, Miami, Florida 33142

## Features

| Property Type:                | <b>Commercial Sale</b> |  |
|-------------------------------|------------------------|--|
| Property Sub<br>Type:         | Industrial             |  |
| Listing Type:                 | For Sale               |  |
| Listing ID:                   | A11693492              |  |
| Price:                        | \$23,500               |  |
| Year Built:                   | 1986                   |  |
| Built up area:                | 10,226 Sqft            |  |
| $\checkmark$ Type of Business | Industrial             |  |
|                               |                        |  |