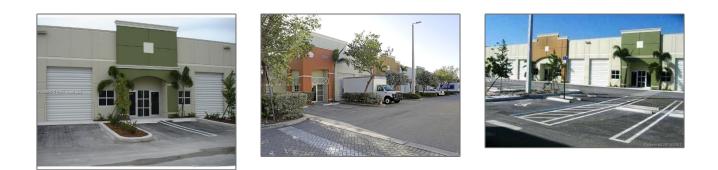

## **Commercial Sale**

- 2061 NW 112th Ave # 138, Sweetwater, Florida 33172

-

## **Basic Details**

| Property Type:        | <b>Commercial Sale</b>                                  |
|-----------------------|---------------------------------------------------------|
| Property Sub<br>Type: | Industrial                                              |
| Listing Type:         | For Sale                                                |
| Listing ID:           | A11692915                                               |
| Price:                | \$3,100                                                 |
| Year Built:           | 2006                                                    |
| Built up area:        | 1,300 Sqft                                              |
| ✓ Type of Business    | Office/warehouse<br>Combination, Light<br>Manufacturing |