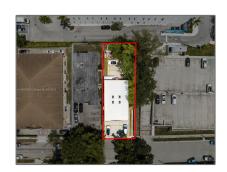

## Address Map

Country: US

State: FL

County: Miami-Dade County

City: Miami

Zipcode: **33135** 

Street: **1235 SW 2nd St** 

Street Number: 1235

Floor Number: **0** 

Longitude: **W81° 47' 4.6"** 

Features

Water Front: 1

 Latitude:
 N25° 46' 18.5"

 Parcel Number:
 01-41-02-006-1890

 Zoning:
 T6-12-0

 ✓
 Street pre Direction: