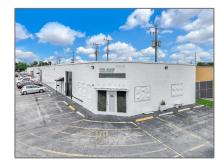

## Commercial Sale

- 1055 E 15th St, Hialeah, Florida 33010

Year Built: 1954

Built up area: 10,808 Sqft

1

Type of Business:

Office/warehouse Combination, Warehouse Space

## Address Map

Country: US

State: FL

County: Miami-Dade County

City: Hialeah

Zipcode: **33010** 

Street: **1055 E 15th St** 

Street Number: 1055