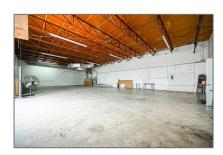

Year Built: 1954

Built up area: 10,808 Sqft

1

Type of Business:

Office/warehouse Combination, Warehouse Space