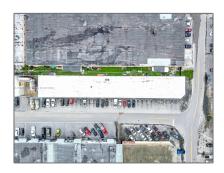

## Commercial Sale

- 1055 E 15th St, Hialeah, Florida 33010

## Address Map

Country: US

State: FL

County: Miami-Dade County

City: Hialeah

Zipcode: **33010** 

Street: **1055 E 15th St** 

Street Number: 1055