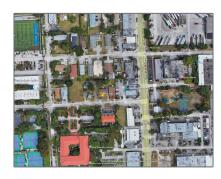

# Commercial Land

- 2557 NE 190th St, Miami, Florida 33180

# Address Map

Latitude:

| Country:       | US                           |  |
|----------------|------------------------------|--|
| State:         | FL                           |  |
| County:        | Miami-Dade County            |  |
| City:          | Miami                        |  |
| Zipcode:       | 33180                        |  |
| Street:        | 2557 NE 190th St             |  |
| Street Number: | 2557                         |  |
| Building Name: | HARRIETTE PARK<br>NO 2 AMD P |  |
| Floor Number:  | 0                            |  |
| Longitude:     | W81° 51' 0.7''               |  |

N25° 57' 5.1"

Direction:

Coming from Biscayne go West on Miami Gardens, pass the rail tracks and go North on Dixie Hwy. Go west on 190 Street to the middle of the block.

Parcel Number: **30-22-04-008-0170** 