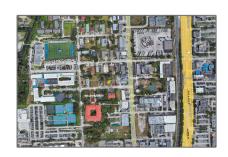

# Commercial Land

- 2557 NE 190th St, Miami, Florida 33180

# Address Map

Latitude:

| Country:       | US                           |  |
|----------------|------------------------------|--|
| State:         | FL                           |  |
| County:        | Miami-Dade County            |  |
| City:          | Miami                        |  |
| Zipcode:       | 33180                        |  |
| Street:        | 2557 NE 190th St             |  |
| Street Number: | 2557                         |  |
| Building Name: | HARRIETTE PARK<br>NO 2 AMD P |  |
| Floor Number:  | 0                            |  |
| Longitude:     | W81° 51' 0.7''               |  |

N25° 57' 5.1"

Direction:

Coming from Biscayne go West on Miami Gardens, pass the rail tracks and go North on Dixie Hwy. Go west on 190 Street to the middle of the block.

Parcel Number: **30-22-04-008-0170** 