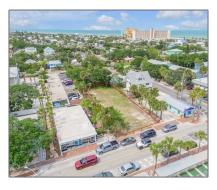

# **Commercial Land**

- 222 Flagler Ave., New Smyrna Beach, Florida 32169

## Address Map

| Country:       | US                                    |  |
|----------------|---------------------------------------|--|
| State:         | FL                                    |  |
| County:        | Volusia County                        |  |
| City:          | New Smyrna Beach                      |  |
| Zipcode:       | 32169                                 |  |
| Street:        | 222 Flagler Ave.                      |  |
| Street Number: | 222                                   |  |
| Floor Number:  | 0                                     |  |
| Longitude:     | W81° 5' 56.1''                        |  |
| Latitude:      | N29° 2' 19.6''                        |  |
| Direction:     | SR 44 to 3rd Ave.,<br>Property on Lt. |  |
| Parcel Number: | 7455-09-00-0110                       |  |
|                |                                       |  |