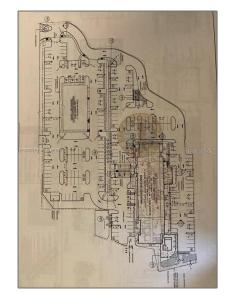

# Commercial Land

- 429 E 3rd Ave., New Smyrna Beach, Florida 32169

### **Basic Details**

| Property Type: | <b>Commercial Land</b> |
|----------------|------------------------|
| Listing Type:  | For Sale               |
| Listing ID:    | A11692223              |
| Price:         | \$16,860,000           |
| Lot Area:      | 11.75 Acre             |