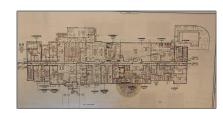

# Commercial Land

- 429 E 3rd Ave., New Smyrna Beach, Florida 32169

### **Basic Details**

| Property Type: | <b>Commercial Land</b> |
|----------------|------------------------|
| Listing Type:  | For Sale               |
| Listing ID:    | A11692223              |
| Price:         | \$16,860,000           |
| Lot Area:      | 11.75 Acre             |