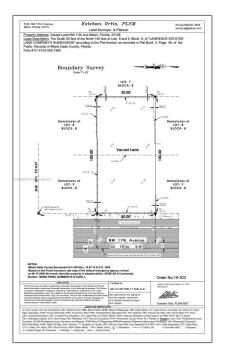

# Commercial Land

- 337 NW 11 AVE, Miami, Florida 33128

## **Basic Details**

| Property Type: | <b>Commercial Land</b> |
|----------------|------------------------|
| Listing Type:  | For Sale               |
| Listing ID:    | A11689208              |
| Price:         | \$495,000              |
| Lot Area:      | 0.12 Acre              |

| Floor Number:  | 0                 |  |
|----------------|-------------------|--|
| Longitude:     | W81° 47' 13.8''   |  |
| Latitude:      | N25° 46' 37.5''   |  |
| Parcel Number: | 01-41-02-005-1380 |  |
| Zoning:        | T-4               |  |