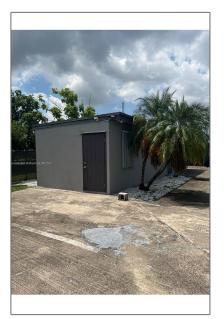

## Commercial Sale

- 745 Parkway Pkwy, Homestead, Florida 33030









## **Basic Details**

| Property Type: C               | ommercial Sale           |
|--------------------------------|--------------------------|
| Property Sub<br>Type:          | Flex Space               |
| Listing Type:                  | For Sale                 |
| Listing ID:                    | A11691887                |
| Price:                         | \$2,999                  |
| Year Built:                    | 1956                     |
| $\checkmark$ Type of Business: | Office Space, Apartments |

## Features

| $\checkmark$ | Cooling System: | Other, Central Individual<br>A/c |
|--------------|-----------------|----------------------------------|
|              | Fence:          | Fenced                           |
|              | Security:       | Security Fence