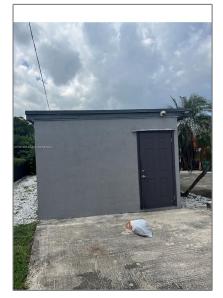

## Commercial Sale

- 745 Parkway Pkwy, Homestead, Florida 33030









## **Basic Details**

| Property Type: C               | ommercial Sale           |
|--------------------------------|--------------------------|
| Property Sub<br>Type:          | Flex Space               |
| Listing Type:                  | For Sale                 |
| Listing ID:                    | A11691887                |
| Price:                         | \$2,999                  |
| Year Built:                    | 1956                     |
| $\checkmark$ Type of Business: | Office Space, Apartments |

## Features

| $\checkmark$ | Cooling System: | Other, Central Individual<br>A/c |
|--------------|-----------------|----------------------------------|
|              | Fence:          | Fenced                           |
|              | Security:       | Security Fence