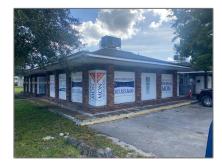

# Commercial Sale

- 600 E 25th St, Hialeah, Florida 33013

#### Property Type: **Commercial Sale Property Sub** Office Type: Listing Type: **For Sale** Listing ID: A11692019 Price: \$3,200 Year Built: 1964 6,738 Sqft Built up area: Type of Business: Professional