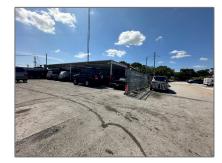

## Commercial Sale

- 2223 Pembroke Rd, Hollywood, Florida 33020

## **Basic Details**

Property Type: Commercial Sale

Property Sub

Type:

Industrial

Listing Type:

**For Sale** 

Listing ID:

A11691717

Price:

\$30,000

Year Built:

1954

Built up area:

3,446 Sqft

-/

Type of Business:

Automotive, Industrial

## Address Map

Country: US

State: FL

County: **Broward County** 

City: **Hollywood** 

Zipcode: **33020** 

Street: 2223 Pembroke Rd

Street Number: 2223