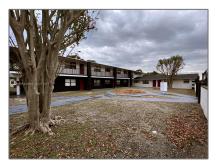

## **Commercial Sale**

- 1610 N 25th St, Fort Pierce, Florida 34947

## **Basic Details**

| Property Type:        | <b>Commercial Sale</b>                                              |
|-----------------------|---------------------------------------------------------------------|
| Property Sub<br>Type: | Income/multifamily                                                  |
| Listing Type:         | For Sale                                                            |
| Listing ID:           | A11691689                                                           |
| Price:                | \$2,200,000                                                         |
| Year Built:           | 1969                                                                |
| Lot Area:             | <b>0.52</b> Acre                                                    |
| Built up area:        | 10,136 Sqft                                                         |
| √ Type of Busine      | ess: Commercial/residential<br>Income, Residential-<br>multi-family |