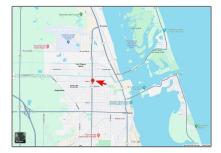

## Address Map

| Country:       | US              |  |
|----------------|-----------------|--|
| State:         | FL              |  |
| County:        | St Lucie County |  |
| City:          | Fort Pierce     |  |
| Zipcode:       | 34947           |  |
| Street:        | 1610 N 25th St  |  |
| Street Number: | 1610            |  |
| Floor Number:  | 0               |  |

| Longitude:     | W81° 39' 2.1''          |
|----------------|-------------------------|
| Latitude:      | N27° 27' 52.1''         |
| Direction:     | Google Map              |
| Parcel Number: | 2404-610-0001-000<br>-6 |
| Zoning:        | General                 |
|                |                         |