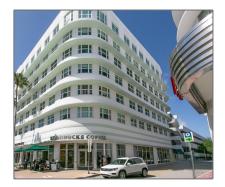

## **Commercial Sale**

- 605 Lincoln Rd # 460, Miami Beach, Florida 33139

## **Basic Details**

| Property Type:        | <b>Commercial Sale</b> |
|-----------------------|------------------------|
| Property Sub<br>Type: | Office                 |
| Listing Type:         | For Sale               |
| Listing ID:           | A11691551              |
| Price:                | \$2,500                |
| Year Built:           | 1932                   |
| Built up area:        | 80,546 Sqft            |
| √ Type of Business    | Office Space           |

## Address Map

| Country: | US                |
|----------|-------------------|
| State:   | FL                |
| County:  | Miami-Dade County |
| City:    | Miami Beach       |

| Zipcode:       | 33139                   |  |
|----------------|-------------------------|--|
| Street:        | 605 Lincoln Rd #<br>460 |  |
| Street Number: | 605                     |  |
| Floor Number:  | 0                       |  |
| Longitude:     | W81° 51' 54''           |  |
| Latitude:      | N25° 47' 30.2''         |  |
| Unit Number:   | 460                     |  |
| Parcel Number: | 02-32-34-168-0250       |  |
| Zoning:        | 6600                    |  |