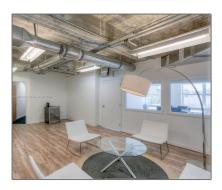

## **Basic Details**

| Property Type:        | <b>Commercial Sale</b> |
|-----------------------|------------------------|
| Property Sub<br>Type: | Office                 |
| Listing Type:         | For Sale               |
| Listing ID:           | A11691551              |
| Price:                | \$2,500                |
| Year Built:           | 1932                   |
| Built up area:        | 80,546 Sqft            |
| √ Type of Business    | Office Space           |

## Features

| √ Heating System:          | Central Electric                                                             |
|----------------------------|------------------------------------------------------------------------------|
| √ Cooling System:          | Central Building A/c                                                         |
| √ Security:                | Smoke Alarm, Fire<br>Sprinkler System,<br>Security System                    |
| $\checkmark$ Roof Deck:    | Concrete                                                                     |
| √ Parking:                 | Garage, On Street, Off<br>Site                                               |
| $\checkmark$ Flooring:     | Wood                                                                         |
| $\checkmark$ Lot Features: | Central Business District,<br>Shopping Center, Near<br>Airport, Near Seaport |
| √ Sewer:                   | Public Sanitation                                                            |
| Water Front:               | 1                                                                            |