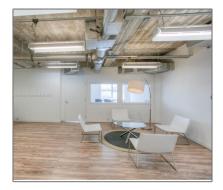

## **Basic Details**

| Property Type:        | <b>Commercial Sale</b> |
|-----------------------|------------------------|
| Property Sub<br>Type: | Office                 |
| Listing Type:         | For Sale               |
| Listing ID:           | A11691551              |
| Price:                | \$2,500                |
| Year Built:           | 1932                   |
| Built up area:        | 80,546 Sqft            |
| √ Type of Business    | Office Space           |

## Features

| √ Heating System:          | Central Electric                                                             |
|----------------------------|------------------------------------------------------------------------------|
| √ Cooling System:          | Central Building A/c                                                         |
| √ Security:                | Smoke Alarm, Fire<br>Sprinkler System,<br>Security System                    |
| $\checkmark$ Roof Deck:    | Concrete                                                                     |
| √ Parking:                 | Garage, On Street, Off<br>Site                                               |
| $\checkmark$ Flooring:     | Wood                                                                         |
| $\checkmark$ Lot Features: | Central Business District,<br>Shopping Center, Near<br>Airport, Near Seaport |
| √ Sewer:                   | Public Sanitation                                                            |
| Water Front:               | 1                                                                            |