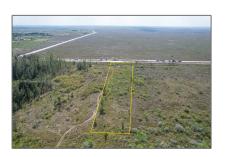

# Commercial Land

- 118xx SW 197 ave, Miami, Florida 33196

#### **Basic Details**

| Property Type: | <b>Commercial Land</b> |
|----------------|------------------------|
| Listing Type:  | For Sale               |
| Listing ID:    | A11689728              |
| Price:         | \$200,000              |
| Lot Area:      | 2.50 Acre              |