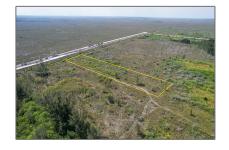

# Commercial Land

- 118xx SW 197 ave, Miami, Florida 33196

#### **Basic Details**

| Property Type: | <b>Commercial Land</b> |
|----------------|------------------------|
| Listing Type:  | For Sale               |
| Listing ID:    | A11689728              |
| Price:         | \$200,000              |
| Lot Area:      | 2.50 Acre              |