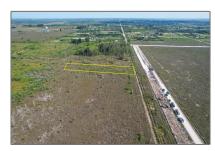

# Commercial Land

- 118xx SW 197 ave, Miami, Florida 33196

#### **Basic Details**

| Property Type: | <b>Commercial Land</b> |
|----------------|------------------------|
| Listing Type:  | For Sale               |
| Listing ID:    | A11689728              |
| Price:         | \$200,000              |
| Lot Area:      | 2.50 Acre              |