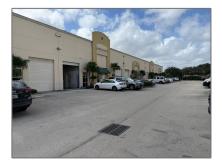

## Commercial Sale

- 10428 W State Road 84, Davie, Florida 33324

## **Basic Details**

| Property Type:                 | Commercial Sale                                     |
|--------------------------------|-----------------------------------------------------|
| Property Sub<br>Type:          | Industrial                                          |
| Listing Type:                  | For Sale                                            |
| Listing ID:                    | A11690372                                           |
| Price:                         | \$7,750                                             |
| Year Built:                    | 2016                                                |
| Built up area:                 | 26,670 Sqft                                         |
| $\checkmark$ Type of Business: | Office/warehouse<br>Combination, Warehouse<br>Space |
|                                |                                                     |