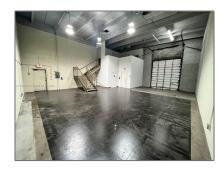

## **Basic Details**

Property Type: Commercial Sale

Property Sub Industrial Type:

Listing Type: For Sale

Listing ID: A11684402

Price: **\$2,900** 

Year Built: 2008

Built up area: 1,450 Sqft

√ Type of Business:

Industrial, Office/warehouse Combination