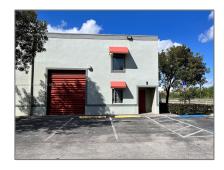

## Commercial Sale

- 10930 NW 138th St # 3, Hialeah Gardens, Florida 33018

Assigned, None

## **Basic Details**

Property Type: Commercial Sale

Property Sub Industrial Type:

Listing Type: For Sale

Listing ID: A11684402

Price: **\$2,900** 

Year Built: 2008

Built up area: 1,450 Sqft

## Address Map

Country: US
State: FL

County: Miami-Dade County

City: **Hialeah Gardens** 

Zipcode: **33018** 

Street: **10930 NW 138th St** 

# 3

Street Number: 10930

Building Name: Hafif Industrial

| Floor Number:           | 0                                                                                          |  |
|-------------------------|--------------------------------------------------------------------------------------------|--|
| Longitude:              | W81° 37' 25''                                                                              |  |
| Latitude:               | N25° 53' 53.9''                                                                            |  |
| Unit Number:            | В-3                                                                                        |  |
| Direction:              | Take either Palmetto or Turnpike to exit Okeechobee Road. Or I-75 to exit NW 138th Street. |  |
| Zoning:                 | 7100                                                                                       |  |
| √ Street pre Direction: | Nw                                                                                         |  |