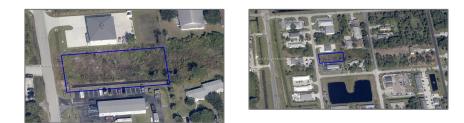

## Address Map

| Country:       | US                                                                   |  |
|----------------|----------------------------------------------------------------------|--|
| State:         | FL                                                                   |  |
| County:        | <b>Brevard County</b>                                                |  |
| City:          | Palm Bay                                                             |  |
| Zipcode:       | 32909                                                                |  |
| Street:        | <b>440 Thor</b>                                                      |  |
| Street Number: | 440                                                                  |  |
| Floor Number:  | 0                                                                    |  |
| Longitude:     | W81° 22' 49.4''                                                      |  |
| Latitude:      | N27° 59' 23.3''                                                      |  |
| Direction:     | From I-95 to<br>Babcock St SE tp<br>Convair St SE, to<br>Thor Ave SE |  |
| Parcel Number: | 2923071                                                              |  |
| Zoning:        | Residential                                                          |  |
|                |                                                                      |  |