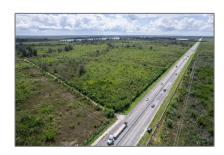

# Commercial Land

- 392 xx SW US 1, Florida City, Florida 33034

### **Basic Details**

| Property Type: | <b>Commercial Land</b> |
|----------------|------------------------|
| Listing Type:  | For Sale               |
| Listing ID:    | A11689796              |
| Price:         | \$350,000              |
| Lot Area:      | 6.50 Acre              |

#### **Features**

✓ Lot Features:

Other Location, 5 To Less
Than 10 Acre Lot, No
Bldg Included, Rock
Land, Marl

Water Front: 1