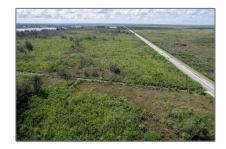

# Commercial Land

- 392 xx SW US 1, Florida City, Florida 33034

### **Basic Details**

| Property Type: | <b>Commercial Land</b> |
|----------------|------------------------|
| Listing Type:  | For Sale               |
| Listing ID:    | A11689796              |
| Price:         | \$350,000              |
| Lot Area:      | 6.50 Acre              |

#### **Features**

✓ Lot Features:

Other Location, 5 To Less
Than 10 Acre Lot, No
Bldg Included, Rock
Land, Marl

Water Front: 1