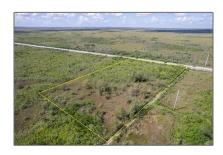

# Commercial Land

- 392 xx SW US 1, Florida City, Florida 33034

### **Basic Details**

| Property Type: | <b>Commercial Land</b> |
|----------------|------------------------|
| Listing Type:  | For Sale               |
| Listing ID:    | A11689796              |
| Price:         | \$350,000              |
| Lot Area:      | 6.50 Acre              |

#### **Features**

✓ Lot Features:

Other Location, 5 To Less
Than 10 Acre Lot, No
Bldg Included, Rock
Land, Marl

Water Front: 1