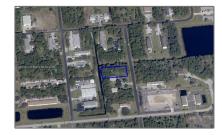

# Commercial Land

- 310 Mercury SE, Palm Bay, Florida 32909

## Address Map

| Country:       | US                                                                                             |
|----------------|------------------------------------------------------------------------------------------------|
| State:         | FL                                                                                             |
| County:        | <b>Brevard County</b>                                                                          |
| City:          | Palm Bay                                                                                       |
| Zipcode:       | 32909                                                                                          |
| Street:        | 310 Mercury SE                                                                                 |
| Street Number: | 310                                                                                            |
| Floor Number:  | 0                                                                                              |
| Longitude:     | W81° 22' 55.9"                                                                                 |
| Latitude:      | N27° 59' 33.6"                                                                                 |
| Direction:     | From to I-95 to<br>Malabar Road, to S<br>Babcock St, to<br>Agora Cir Se, to<br>Mercury Ave SE. |
| Parcel Number: | 2923011                                                                                        |