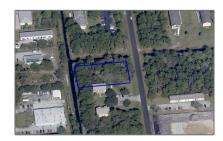

# Commercial Land

- 310 Mercury SE, Palm Bay, Florida 32909

## Address Map

| Country:       | US                                                                                             |
|----------------|------------------------------------------------------------------------------------------------|
| State:         | FL                                                                                             |
| County:        | <b>Brevard County</b>                                                                          |
| City:          | Palm Bay                                                                                       |
| Zipcode:       | 32909                                                                                          |
| Street:        | 310 Mercury SE                                                                                 |
| Street Number: | 310                                                                                            |
| Floor Number:  | 0                                                                                              |
| Longitude:     | W81° 22' 55.9"                                                                                 |
| Latitude:      | N27° 59' 33.6"                                                                                 |
| Direction:     | From to I-95 to<br>Malabar Road, to S<br>Babcock St, to<br>Agora Cir Se, to<br>Mercury Ave SE. |
| Parcel Number: | 2923011                                                                                        |