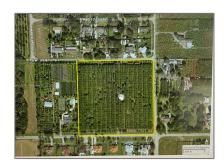

## Commercial Land

- sw 202nd ave, Homestead, Florida 33030

### Address Map

| Country:       | US                |  |
|----------------|-------------------|--|
| State:         | FL                |  |
| County:        | Miami-Dade County |  |
| City:          | Homestead         |  |
| Zipcode:       | 33030             |  |
| Street:        | sw 202nd ave      |  |
| Floor Number:  | 0                 |  |
| Longitude:     | W81° 28' 56.2"    |  |
| Latitude:      | N25° 26' 12''     |  |
| Parcel Number: | 30-78-15-000-0300 |  |
| Zoning:        | 9000              |  |
|                |                   |  |